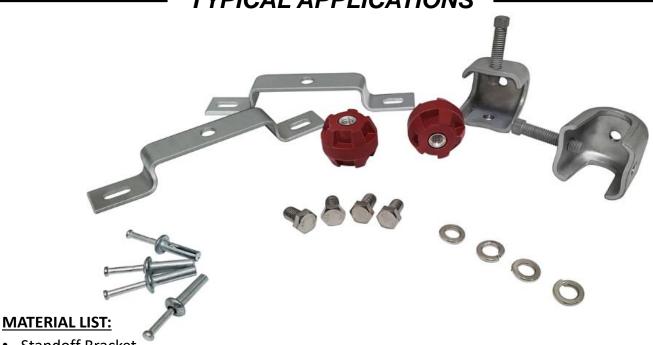

## TYPICAL APPLICATIONS

- Standoff Bracket
- 6.5mm x 25mm Drive Pin Anchor
- Insulator with 3/8" 16 UNC Threaded Insert
- 3/8" Stainless Steel Hex Bolt
- 3/8" Stainless Steel Lock Washer
- · Angle Adapter, Galvanized
- 3/8" Stainless Steel Square Head Set Screw